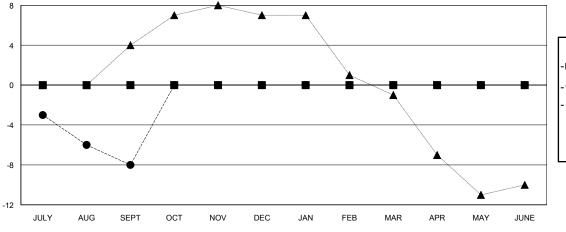

## GOALS AND ACTUAL NEW CLUBS CUMULATIVE

| -■- MEMBER GROWTH NET GOAL        |  |
|-----------------------------------|--|
| - ● - MEMBER GROWTH ACTUAL        |  |
| - ▲ - LAST YEAR MEMBERSHIP ACTUAL |  |
|                                   |  |
|                                   |  |
|                                   |  |